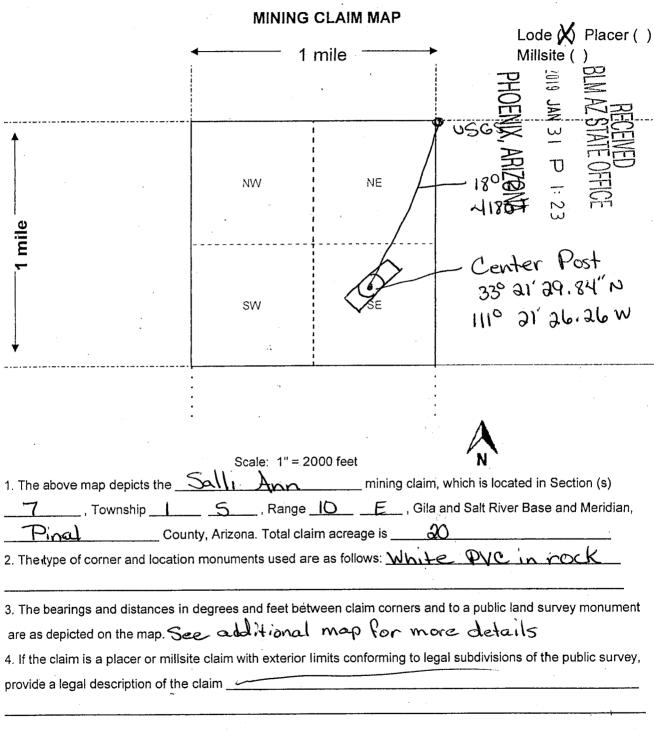

Box Number= AZ15074

Claim Begin-End: AMC452853-AMC452853

**4 Annual Filings** 

Will-Sign-mail

(Owner's Mailing Address)

(Owner's Name - Please Print)

(Owner's Mailing Address)

NW-

(Continued on page 2)

Form 3830-2 (January 2017)